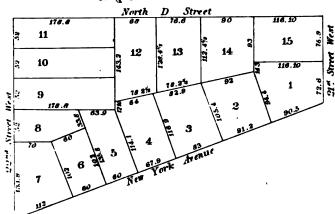

|   |   |  |
| , |   |   |   |  |
|   |   |   |   |  |
| • |   |   |   |  |
| • |   |   |   |  |
|   |   |   |   |  |
| , |   |   |   |  |
|   |   | • |   |  |
|   |   |   | • |  |
| • |   |   |   |  |
| • |   |   |   |  |





|   |   |   | - |   |
|---|---|---|---|---|
|   |   |   |   |   |
|   |   |   |   |   |
|   |   |   |   |   |
|   |   |   |   |   |
|   |   |   |   |   |
|   |   |   |   |   |
|   | • | · |   |   |
|   |   |   |   |   |
| • |   |   |   |   |
|   |   |   |   |   |
|   |   |   |   |   |
| • |   |   |   |   |
|   |   |   |   |   |
|   |   |   | , |   |
|   |   |   |   | , |
|   |   | , |   |   |
|   |   |   |   |   |
|   |   |   |   |   |
|   |   |   |   |   |
|   |   |   |   |   |
|   |   |   |   |   |









### SQUARE N'80



### SQUARE Nº83



### SQUARE Nº84



# SQUARENº85



### SQUARE Nº88





· · • • .







• 







# SQUARK N.OF N.99



# SQUARE Nº101





# 8 9 11 Street West

# SQUARE Nº100



| ĺ     | 80.9   |    | 60.9 | 11.6 | 71.6 | 71.6 | 71.6 |        |
|-------|--------|----|------|------|------|------|------|--------|
| 11636 |        | 7  | . 8  | 9    | ş 10 | 11   | 12   | 128.8% |
|       | 138 82 | 6  | 5    | 4    | \$ 3 | 2    | 1    | 128.8% |
|       | 71     | .6 | 71.6 | 60.9 | 60.9 | 71.6 | TLB  |        |





# SQUARE Nº105



# SQUARE Nº107



# SQUARE Nº110



# SQUARE S.OF Nº104









|   | , |   |   |   |   |
|---|---|---|---|---|---|
|   | • | • |   |   |   |
|   |   |   |   |   |   |
|   |   | , |   |   |   |
| • |   |   |   |   |   |
|   |   |   |   |   |   |
|   |   |   |   |   |   |
|   |   |   |